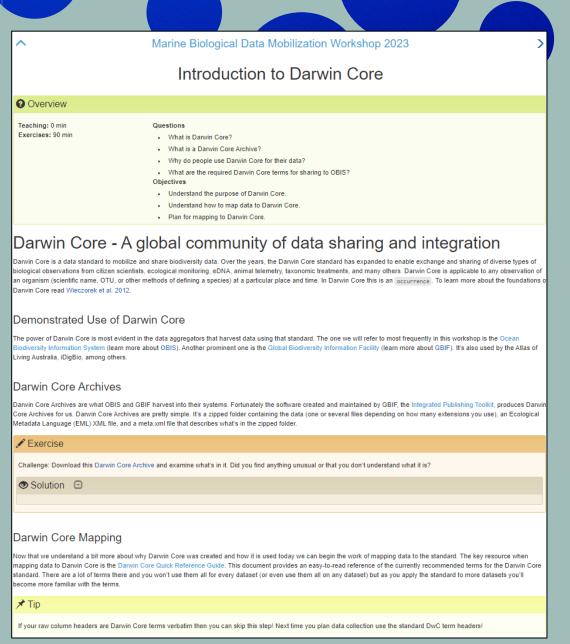

### Annual Marine Biological Data Mobilization Workshop

- o Held in 2022 and 2023: https://zenodo.org/record/7896606
- Run by members of the SMBD
  Working Group
- Reach beyond the SMBD Working Group
- International in scope: several dozen scientists from 4 continents,
  17 countries
- Helped mobilize 2 datasets to
  OBIS, +/- 50 datasets in progress

https://ioos.github.io/bio mobilization workshop/