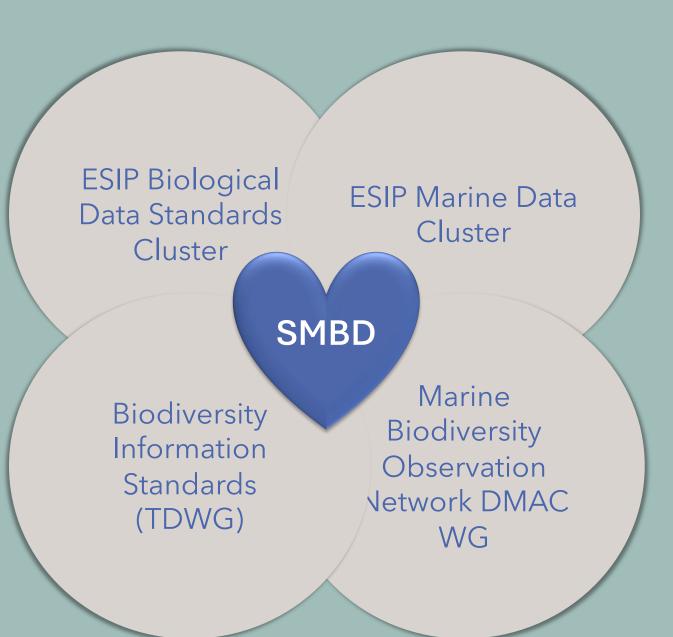

## Contextualizing SMBD

- Marine biological data
- Darwin Core / OBIS and associated standards
- WoRMS, NERC Vocabulary
  Server
- Practical by nature