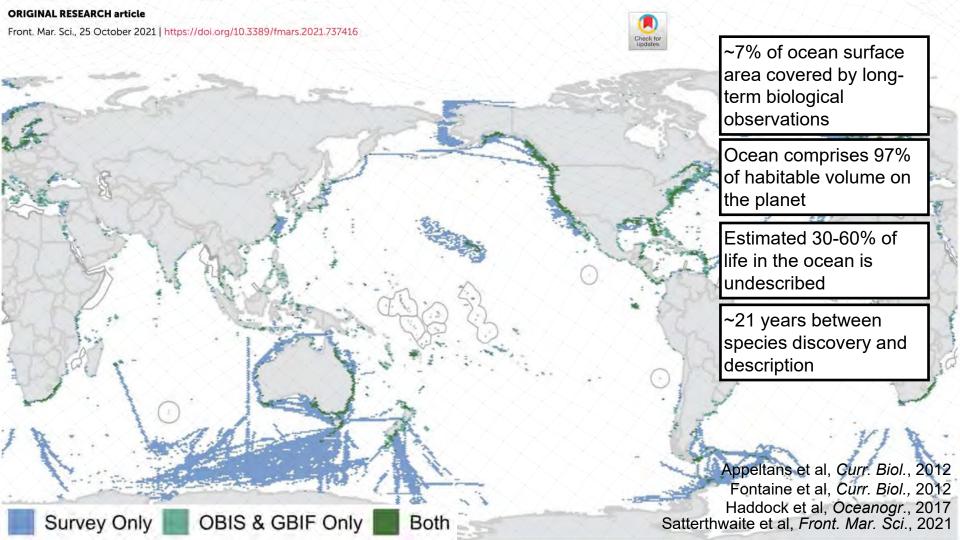

## Accelerating ocean discovery

Current: >300k hrs of video with <15% processed
We are facing a deluge of visual data collection