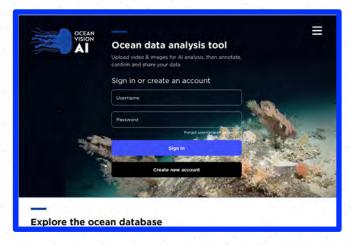

## **OVAI Portal**

### Providing access to ML data pipelines

- Upload, host visual data
- Public/private repositories
- Select, train, deploy machine learning models
- Verify, augment labels generated by models

www.oceanvisionai.org

@oceanvisionai

Annotations exported to OBIS/GBIF, searchable database, FathomNet

**EXPERTS** 