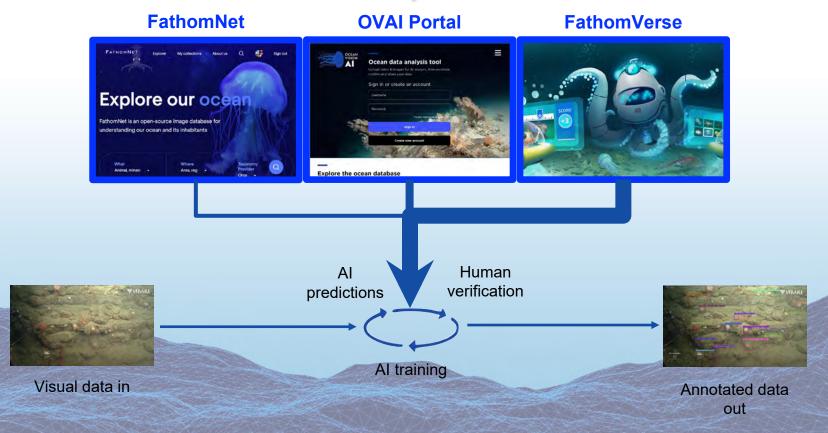

## **FathomNet**

## **OVAI Portal**

## **FathomVerse**

## **Integrated Pipeline**

Labeled data,

ML models

#### **FathomNet**

new labeled de

**FathomVerse** 

Processed data

OVAI Fortal ML models

OVAI Fortal ML models

Visual data

new labeled data

unlabeled data

**FathomVerse** 

**OVAl Portal** 