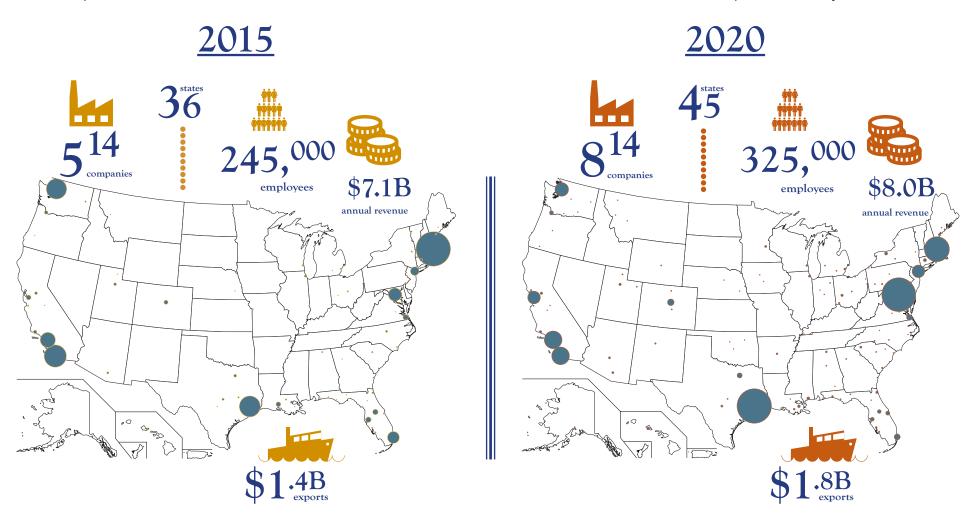

## The Ocean Enterprise Studies

The Ocean Enterprise 2015 - 2020 report examines changes in the scale and scope of U.S. New Blue Economy business activity over the last five years. Ocean Enterprise businesses that are **providers** of the means to make ocean observations and measurements, or **intermediaries**, adding value to ocean data, are a key component of the knowledge-based New Blue Economy, supporting the ocean information needs of a growing and changing Blue Economy. The Ocean Enterprise 2015 -2020 report provides a wealth of information about how this vital business cluster is responding to emerging needs for data and information to support use of the ocean and its resources, protection of the ocean and coastal environment, and maintenance of the ocean's natural capital and ecosystem services.